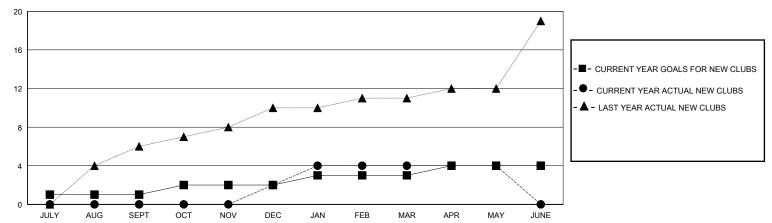

0         | 0             | JULY/AUG/SEPT         | 160                     | 74                      | 164                                                |
| OCT/NOV/DEC           | 1              | 2         | 14            | OCT/NOV/DEC           | 30                      | 167                     | 518                                                |
| JAN/FEB/MAR           | 1              | 2         | 1             | JAN/FEB/MAR           | 30                      | 246                     | 92                                                 |
| APR/MAY/JUNE          | 1              | 0         | 0             | APR/MAY/JUNE          | 30                      | 46                      | 86                                                 |

## GOALS AND ACTUAL NEW CLUBS CUMULATIVE



## GOALS AND ACTUAL MEMBERS CUMULATIVE

**NEW MEMBERS** 



| MAY JUNE                       |                   |     |
|--------------------------------|-------------------|-----|
| GENDER DI                      | <u>STRIBUTION</u> |     |
| MALE                           | 4,669 (82.71%)    |     |
| FEMALE                         | 976 (17.29%)      |     |
|                                |                   |     |
| TOTAL FAMILY UNIT MEMBERS 1,64 |                   |     |
| FAMILY MEMBER                  | RS PAYING HALF    | 881 |

| DROPPED CLUBS: 15 |     |
|-------------------|-----|
| DROPPED MEMBERS   |     |
| DECEASED          | 17  |
| CLUB CANCELLED    | 291 |
| OTHER             | 552 |
| TOTAL             | 860 |

| CLICK HERE FOR CUMULATIVE |
|---------------------