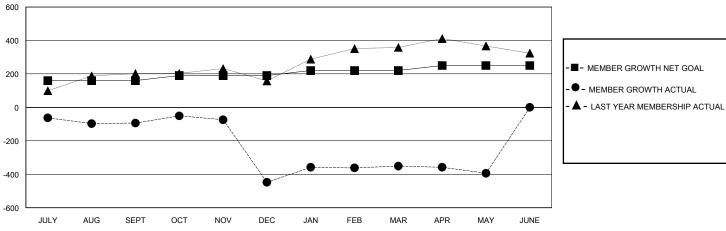

## GOALS AND ACTUAL MEMBERS CUMULATIVE

**NEW MEMBERS** 

| MAY JUNE                       |                   |     |
|--------------------------------|-------------------|-----|
| GENDER DI                      | <u>STRIBUTION</u> |     |
| MALE                           | 4,669 (82.71%)    |     |
| FEMALE                         | 976 (17.29%)      |     |
|                                |                   |     |
| TOTAL FAMILY UNIT MEMBERS 1,64 |                   |     |
| FAMILY MEMBER                  | RS PAYING HALF    | 881 |